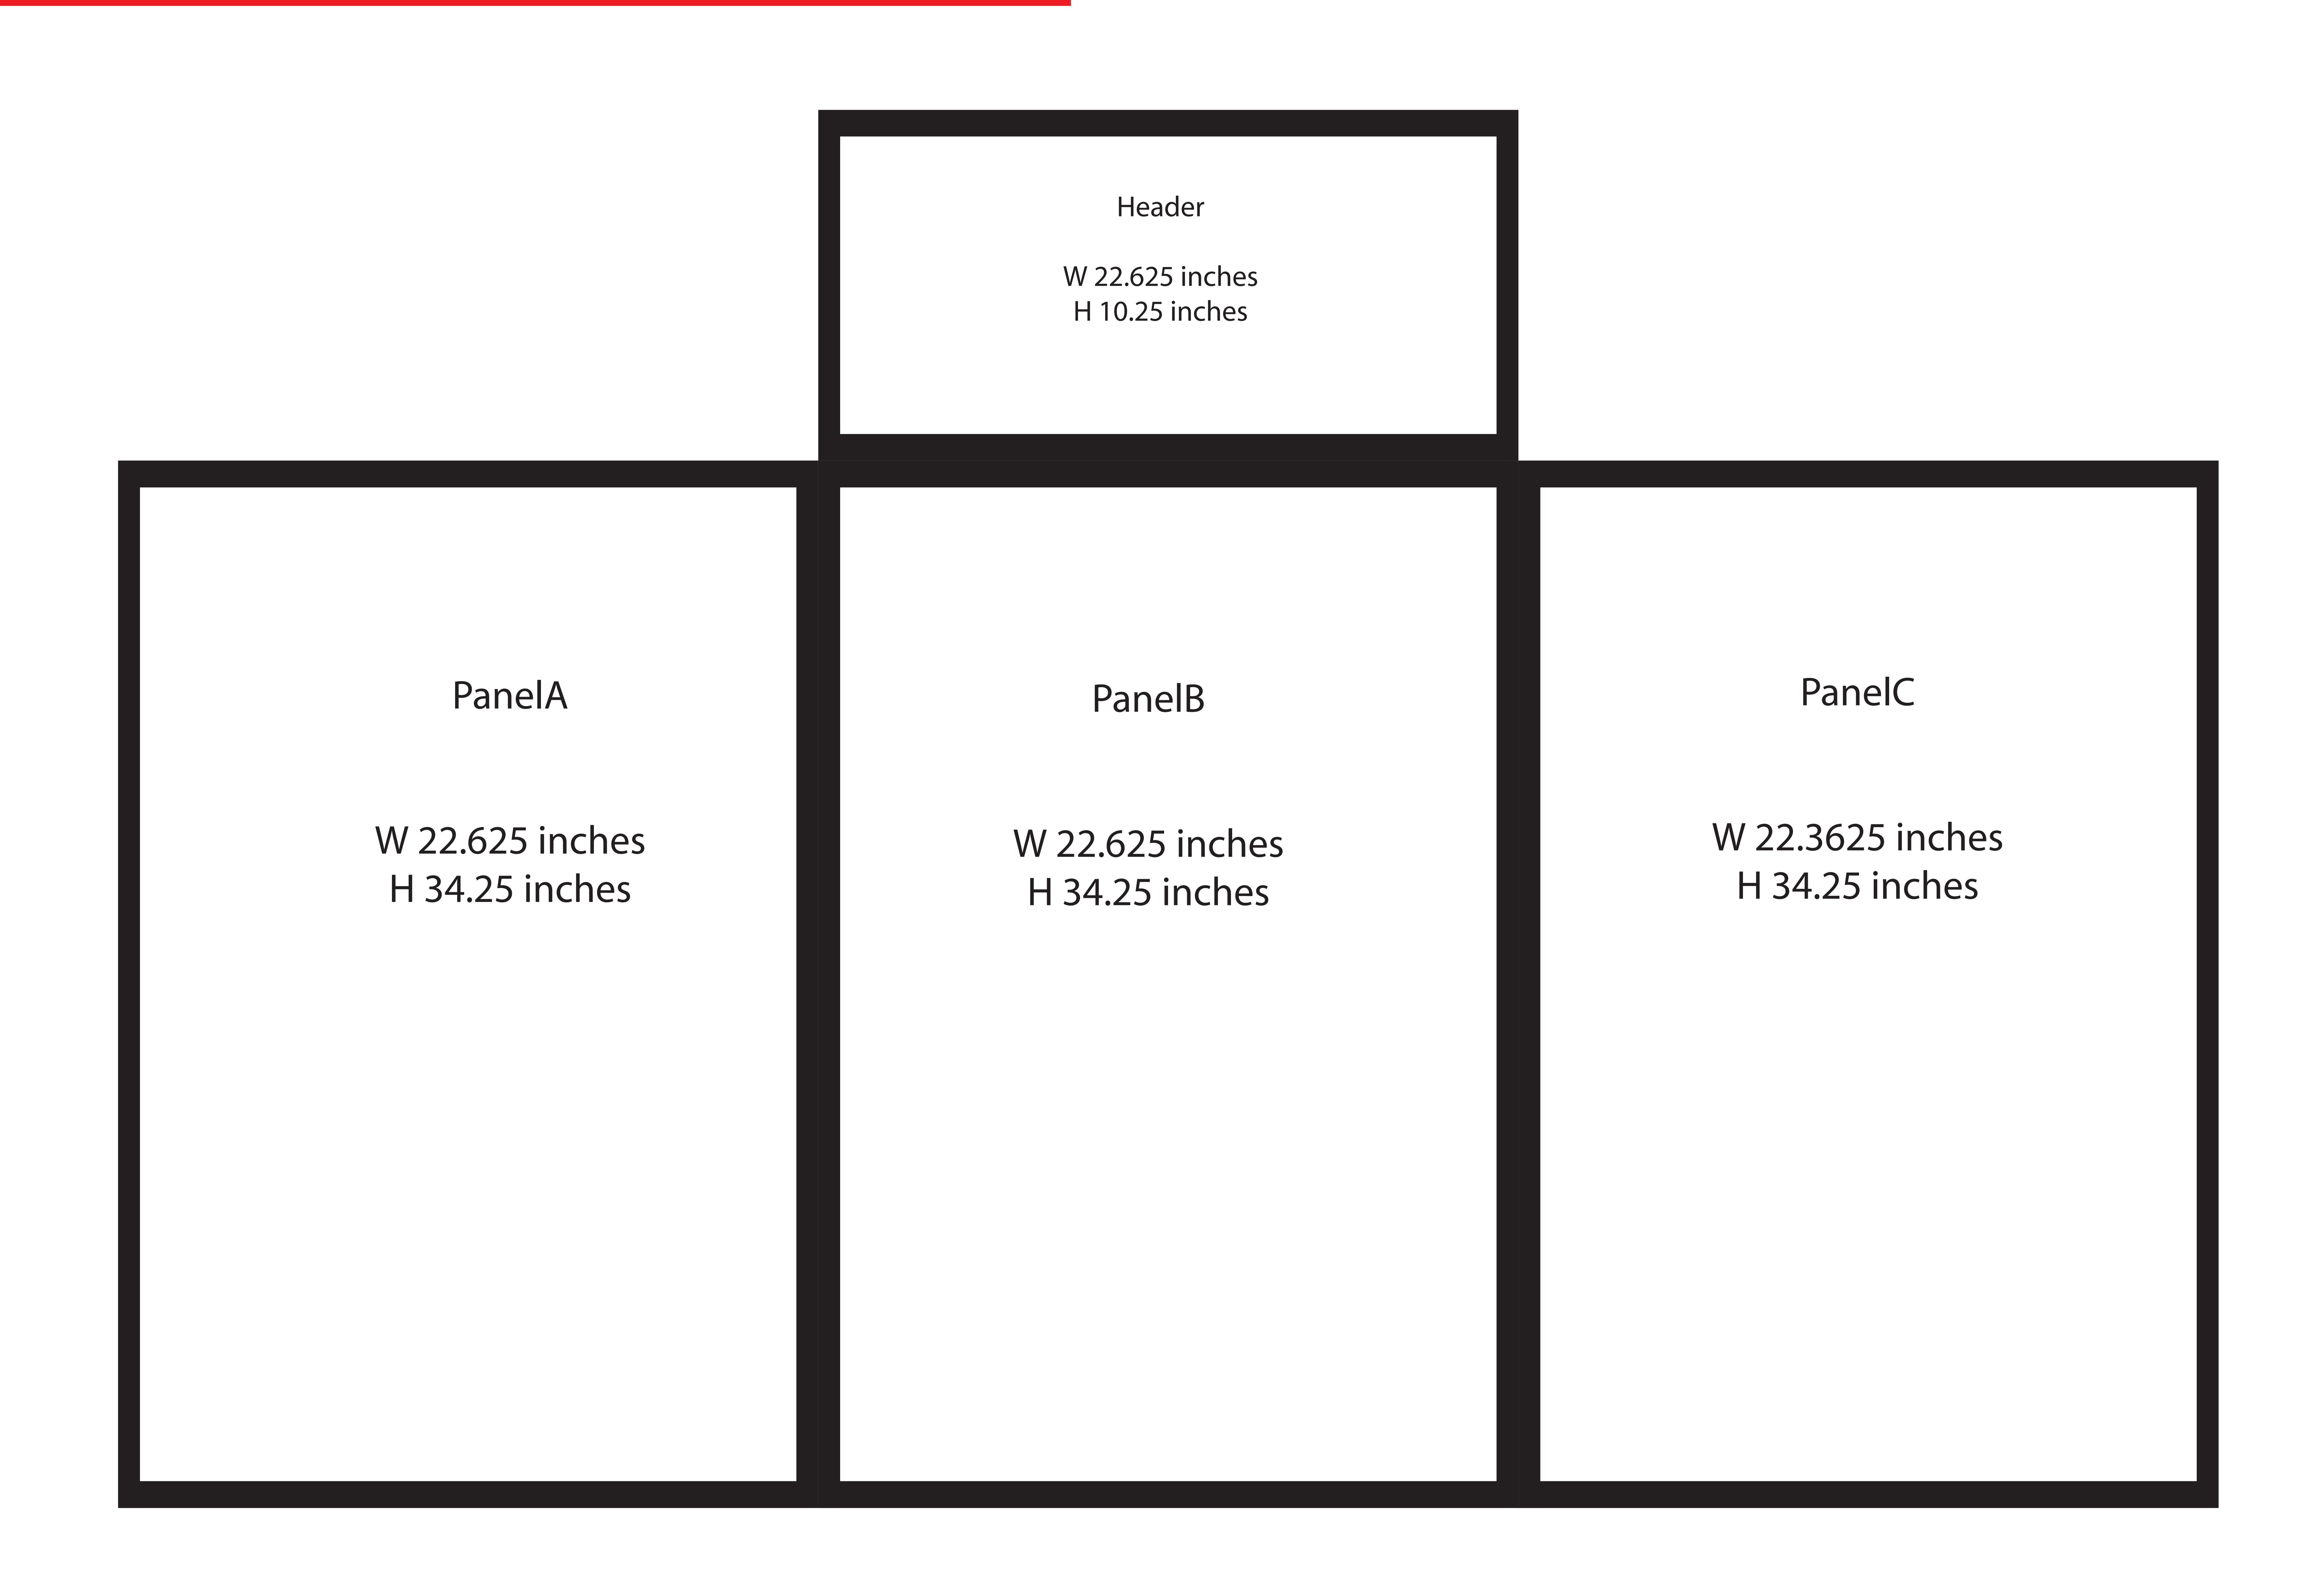

Product Details

Product: FPDTP6

In-Hands Date: X/XX/XX

If this date is FIRM and RUSH we will use

PMS Colors vs CMYK

PMS colors are printed as close